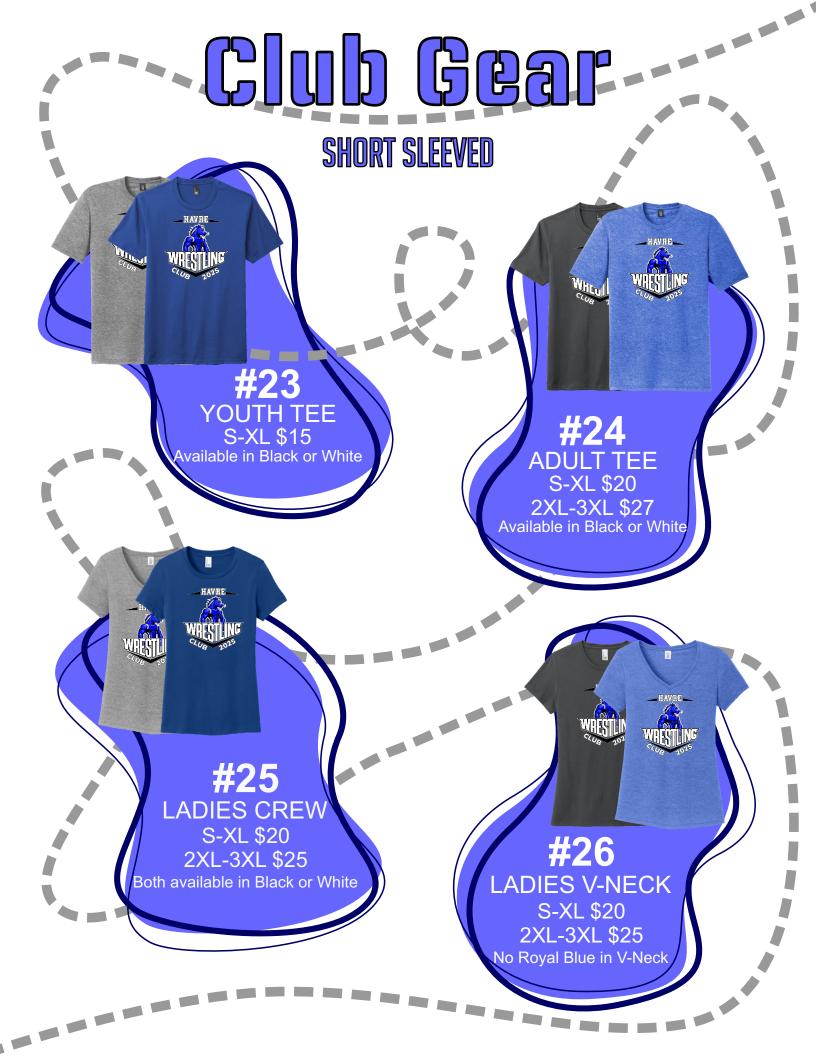

| ITEM NUMBER #                                                                                     | Shirt<br>Color | Size |   |   |   |    |     |     |       |       |
|---------------------------------------------------------------------------------------------------|----------------|------|---|---|---|----|-----|-----|-------|-------|
|                                                                                                   |                | XS   | S | Μ | L | XL | 2XL | 3XL | 4XL   | Total |
|                                                                                                   |                |      |   |   |   |    |     |     |       |       |
|                                                                                                   |                |      |   |   |   |    |     |     |       |       |
|                                                                                                   |                |      |   |   |   |    |     |     |       |       |
|                                                                                                   |                |      |   |   |   |    |     |     |       |       |
|                                                                                                   |                |      |   |   |   |    |     |     |       |       |
|                                                                                                   |                |      |   |   |   |    |     |     |       |       |
|                                                                                                   |                |      |   |   |   |    |     |     |       |       |
|                                                                                                   |                |      |   |   |   |    |     |     |       |       |
|                                                                                                   |                |      |   |   |   |    |     |     |       |       |
|                                                                                                   |                |      |   |   |   |    |     |     |       |       |
|                                                                                                   |                |      |   |   |   |    |     |     |       |       |
|                                                                                                   |                |      |   |   |   |    |     |     |       |       |
| ***Add a last name to the back of any apparel item for<br>an additional \$10 each!<br>ITEM# NAME: |                |      |   |   |   |    |     |     |       |       |
|                                                                                                   |                |      |   |   |   |    |     |     |       |       |
|                                                                                                   |                |      |   |   |   |    |     |     | TOTAL |       |