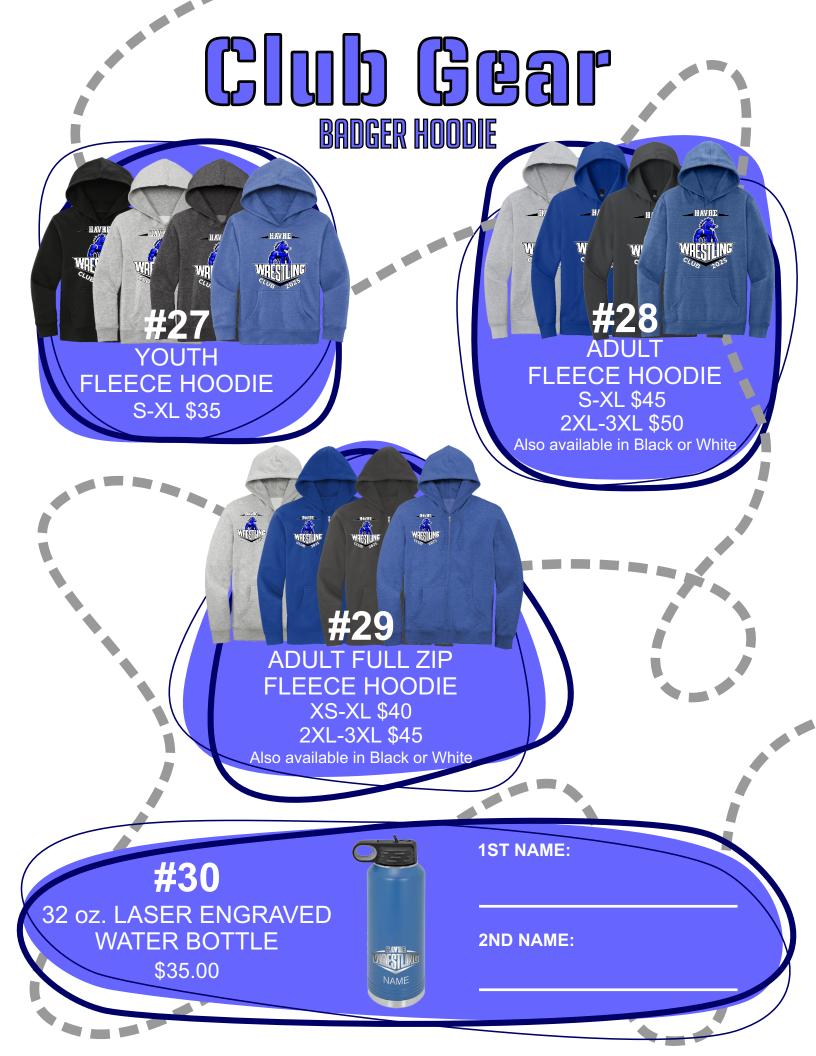

| ITEM NUMBER #                                                                                     | Shirt<br>Color | Size |   |   |   |    |     |     |       |       |
|---------------------------------------------------------------------------------------------------|----------------|------|---|---|---|----|-----|-----|-------|-------|
|                                                                                                   |                | XS   | S | Μ | L | XL | 2XL | 3XL | 4XL   | Total |
|                                                                                                   |                |      |   |   |   |    |     |     |       |       |
|                                                                                                   |                |      |   |   |   |    |     |     |       |       |
|                                                                                                   |                |      |   |   |   |    |     |     |       |       |
|                                                                                                   |                |      |   |   |   |    |     |     |       |       |
|                                                                                                   |                |      |   |   |   |    |     |     |       |       |
|                                                                                                   |                |      |   |   |   |    |     |     |       |       |
|                                                                                                   |                |      |   |   |   |    |     |     |       |       |
|                                                                                                   |                |      |   |   |   |    |     |     |       |       |
|                                                                                                   |                |      |   |   |   |    |     |     |       |       |
|                                                                                                   |                |      |   |   |   |    |     |     |       |       |
|                                                                                                   |                |      |   |   |   |    |     |     |       |       |
|                                                                                                   |                |      |   |   |   |    |     |     |       |       |
| ***Add a last name to the back of any apparel item for<br>an additional \$10 each!<br>ITEM# NAME: |                |      |   |   |   |    |     |     |       |       |
|                                                                                                   |                |      |   |   |   |    |     |     |       |       |
|                                                                                                   |                |      |   |   |   |    |     |     | TOTAL |       |