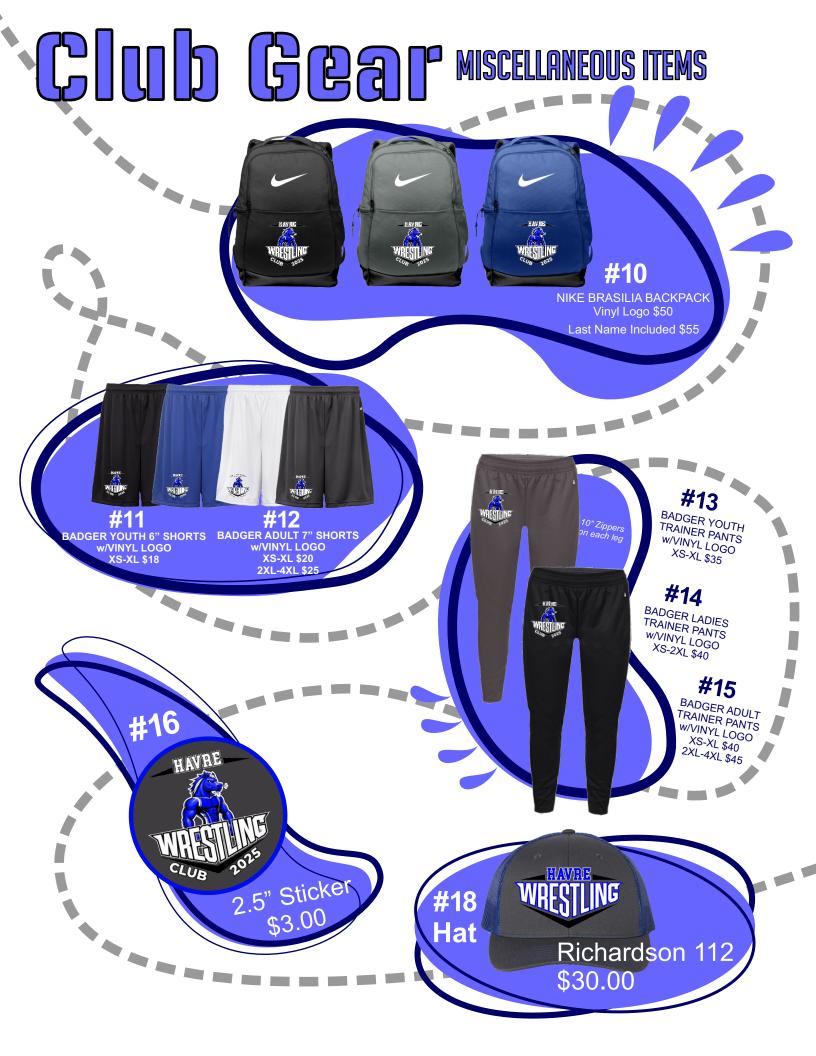

## HAR AND A CONTRACT OF A CONTRA















## **Havre Wrestling Club Merchandise Order Form**

Orders must be filled out and paid for by January 11th, 2025!

Completed order forms can be dropped off at Hill County Printing, the Havre Wrestling Club office or emailed to hillcountyprinting@itstriangle.com. Payment can be made by Credit Card by calling

Hill County Printing at 406-265-6322, check to Hill County Printing or Venmo (@Stacy-Mantle-1)! HILL COUNTY **n** Mintina 406-265-6322

**524 FIRST STREET** 

HAVRE, MONTANA 59501



Name:

Total:

Phone:

\_\_\_\_\_ Paid:\_\_\_\_\_ Payment Type: \_\_\_\_\_

| ITEM NUMBER #                                                                                     | Shirt<br>Color | Size |   |   |   |    |     |     |       |       |
|---------------------------------------------------