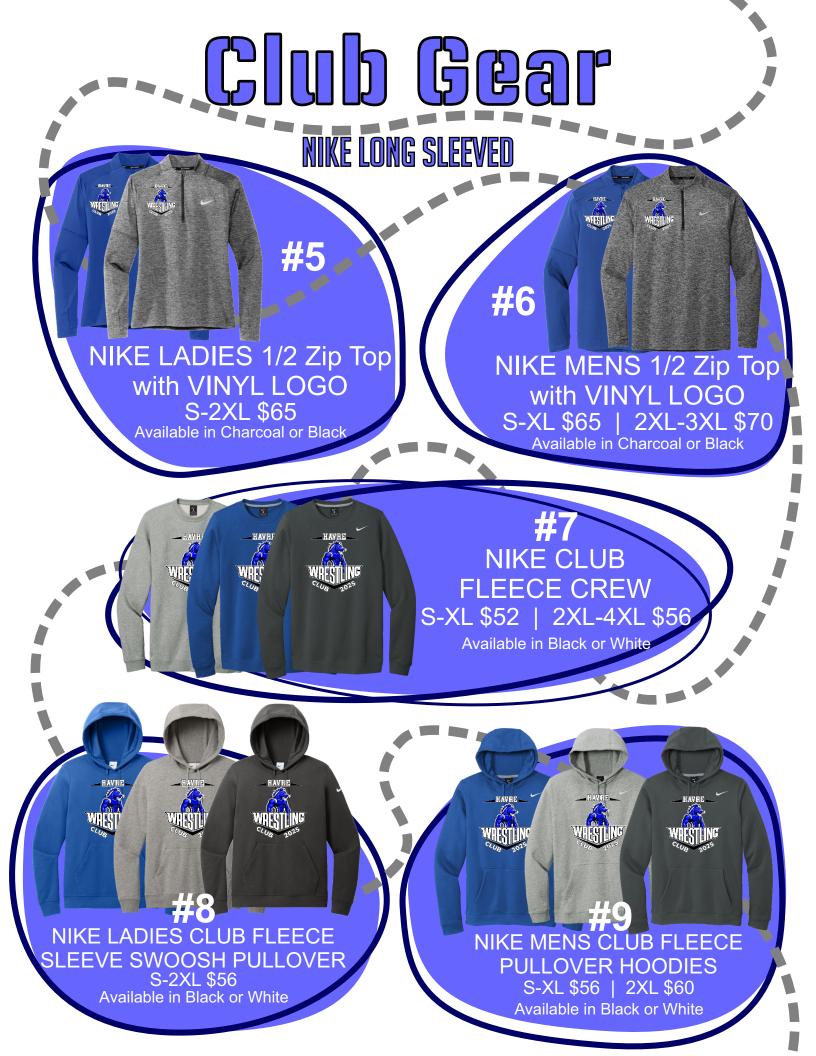

## HAR AND A CONTRACT OF A CONTRA















## **Havre Wrestling Club Merchandise Order Form**

Orders must be filled out and paid for by January 11th, 2025!

Completed order forms can be dropped off at Hill County Printing, the Havre Wrestling Club office or emailed to hillcountyprinting@itstriangle.com. Payment can be made by Credit Card by calling

Hill County Printing at 406-265-6322, check to Hill County Printing or Venmo (@Stacy-Mantle-1)! HILL COUNTY **n** Mintina 406-265-6322

**524 FIRST STREET** 

HAVRE, MONTANA 59501



Name:

Total:

Phone:

\_\_\_\_\_ Paid:\_\_\_\_\_ Payment Type: \_\_\_\_\_

| ITEM NUMBER #                                                                                     | Shirt<br>Color | Size |   |   |   |    |     |     |       |       |
|-------------------------------------------------