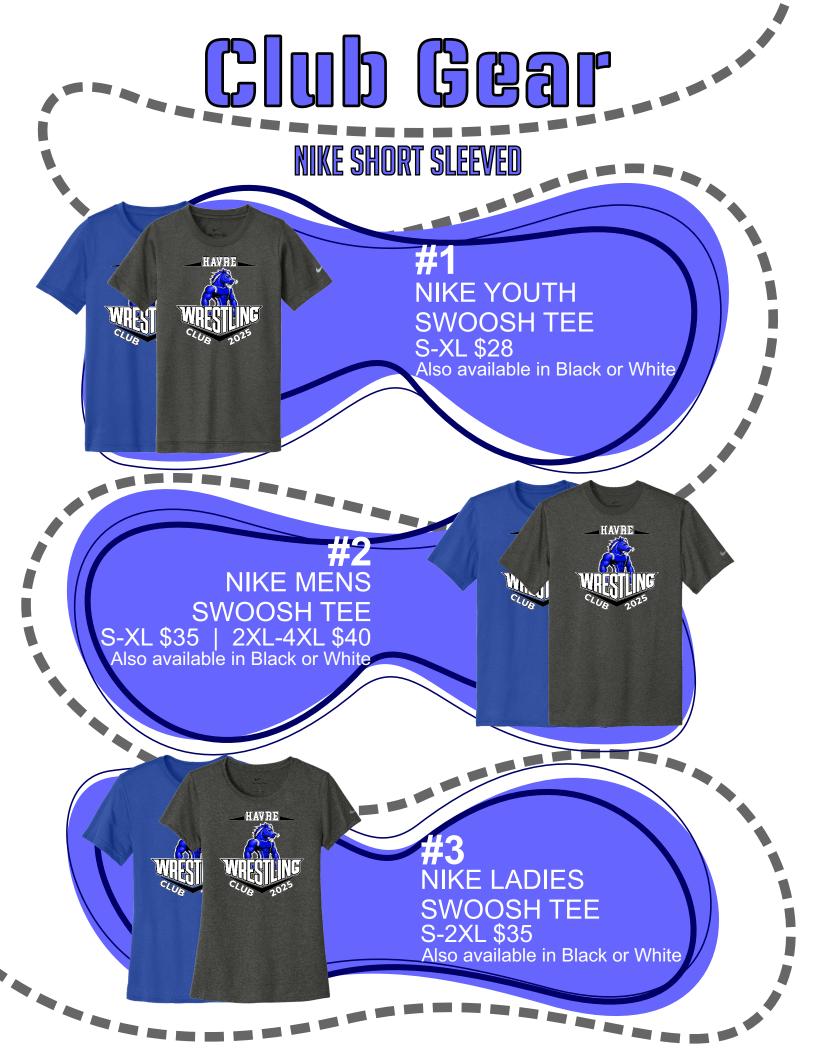

## HAR AND A CONTRACT OF A CONTRA















## **Havre Wrestling Club Merchandise Order Form**

Orders must be filled out and paid for by January 11th, 2025!

Completed order forms can be dropped off at Hill County Printing, the Havre Wrestling Club office or emailed to hillcountyprinting@itstriangle.com. Payment can be made by Credit Card by calling

Hill County Printing at 406-265-6322, check to Hill County Printing or Venmo (@Stacy-Mantle-1)! HILL COUNTY **n** Mintina 406-265-6322

**524 FIRST STREET** 

HAVRE, MONTANA 59501



Name:

Total:

Phone:

\_\_\_\_\_ Paid:\_\_\_\_\_ Payment Type: \_\_\_\_\_

| ITEM NUMBER #                                                                                     | Shirt<br>Color | Size |   |   |   |    |     |     |       |       |
|-----------------------------------------------